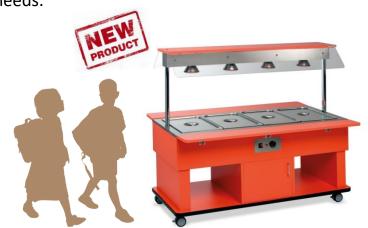

#### HAPPY: The new range for primary schools

Both sneezeguards and dish-holders have rounded corners for the highest safety.

Available also in brilliant colors so to make the normal lunch time into an happy break!