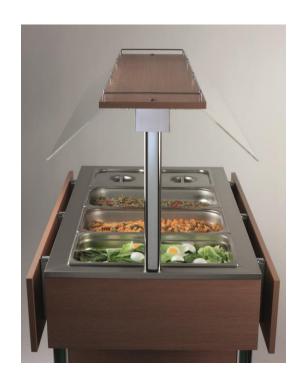

## **SERVICE TROLLEYS**

#### We introduce you our flagship and our pride

Behind our collection of service trolleys there are many years of experience and a R&D team always focus on examine and observe the demand of the market to find the perfect solutions for our custumer's needs.

The range include a wide variety of line design, from a more classic to a more contemporary one, and functionality.

Our new line **ARIANNA**, entirely in solid wood and with a new rounded design, is composed by trolleys idealized and invented to address specific functions: tea service, champagne service, wine bottles display, coktails mixology and flambè cooking.