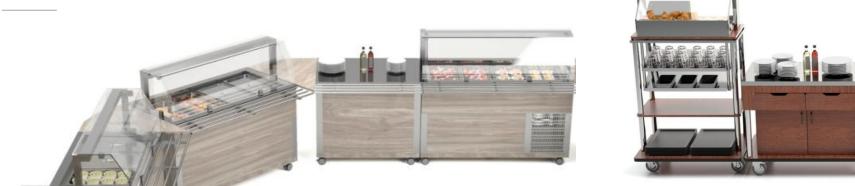

# **PRODUCT CATEGORIES**

"Great taste needs great presentation"

**BUFFET** 

**SERVICE TROLLEYS** 

**WAITER STATIONS** 

**CATERING & KITCHEN** 

#### **BUFFET**

Our range of buffets is composed by two different lines, a classic one, **EROS**, and a modern one, **ATHENA**.

Both allow the presentation of warm and cool food and can be completed by several options and components.

Each element can be used individually, as an island, or in line creating individual free flow or self-service spaces.

The modularity of these items will help you finding the perfect solution for your needs.