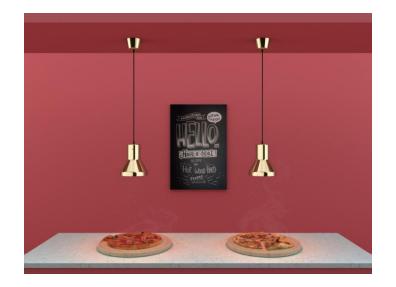

Our R&D dept. is constantly looking for new solutions and innovation to stay updated with the requirements of the market.

The 2018 sees the launch of two new different lines: *HELIOS*, the decorative carving stations and heating lamps, and *COMPASS*, a new generation of stainless steel bain marie trolley with molded well.

HELIOS: the new carving stations and heating lamps range