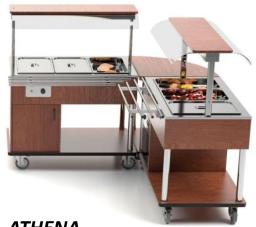

#### **BUFFET**

Our range of buffets is composed by two different lines, a classic one, **EROS**, and a modern one, **ATHENA**.

Both allow the presentation of warm and cool food and can be completed by several options and components.