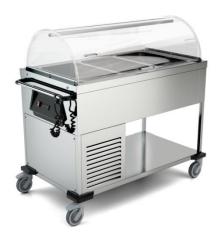

#### **CATERING & KITCHEN**

Through the years we have developed a wide range of equipments for canteens, banquets and parties that can guarantee both a high technology to make work simpler and an essentiality in the forms.

Our R&D dept. is constantly looking for new solutions and innovation to stay updated with the requirements of the market.

The 2018 sees the launch of two new different lines: *HELIOS*, the decorative carving stations and heating lamps, and *COMPASS*, a new generation of stainless steel bain marie trolley with molded well.