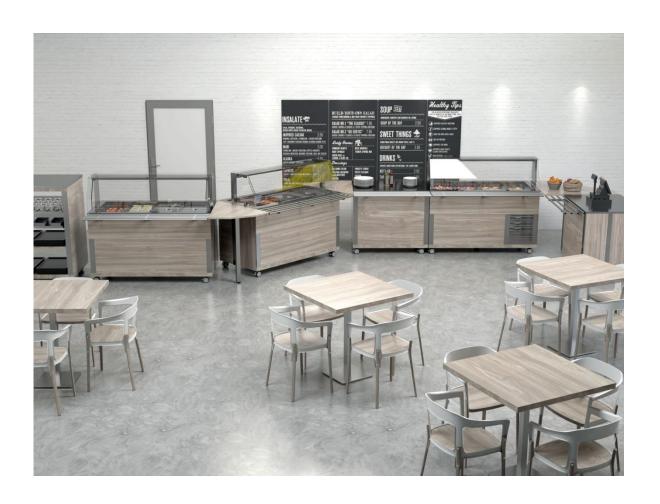

# **PRODUCT CATEGORIES**

"Great taste needs great presentation"

**BUFFET** 

**SERVICE TROLLEYS** 

**WAITER STATIONS** 

**CATERING & KITCHEN** 

#### **BUFFET**

Our range of buffets is composed by two different lines, a classic one, **EROS**, and a modern one, **ATHENA**.

Both allow the presentation of warm and cool food and can be completed by several options and components.

Each element can be used individually, as an island, or in line creating individual free flow or self-service spaces.

The modularity of these items will help you finding the perfect solution for your needs.