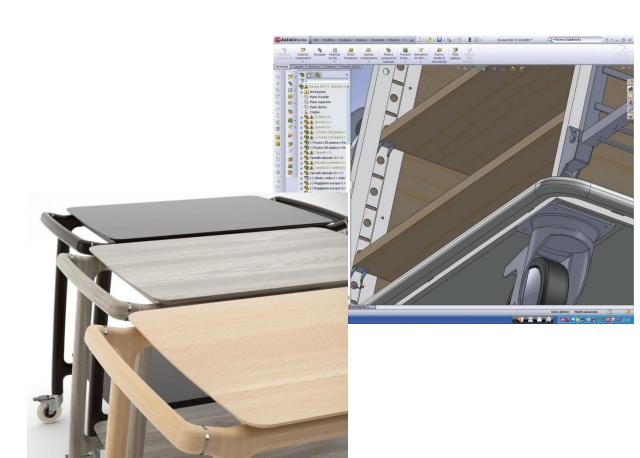

### **DESIGN DRIVEN - R&D**

We have always maintained a leadership position in the field of innovation, founded on the capacity to look beyond the standards to achieve new goals, to experiment with new processes, offer new solutions, present cutting-edge aesthetic and functional products.

#### We introduce you our flagship and our pride

Behind our collection of service trolleys there are many years of experience and a R&D team always focus on examine and observe the demand of the market to find the perfect solutions for our custumer's needs.

The range include a wide variety of line design, from a more classic to a more contemporary one, and functionality.

Our new line **ARIANNA**, entirely in solid wood and with a new rounded design, is composed by trolleys idealized and invented to address specific functions: tea service, champagne service, wine bottles display, coktails mixology and flambè cooking.