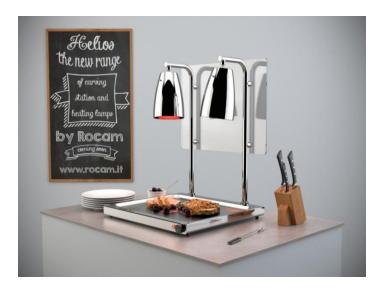

Our R&D dept. is constantly looking for new solutions and innovation to stay updated with the requirements of the market.

The 2018 sees the launch of two new different lines: *HELIOS*, the decorative carving stations and heating lamps, and *COMPASS*, a new generation of stainless steel bain marie trolley with molded well.

HELIOS: the new carving stations and heating lamps range