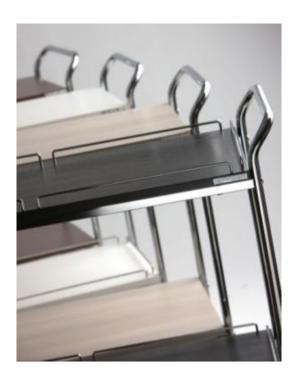

## **WAITER STATIONS**

Our range of waiter stations is composed by three lines design for the restaurants hall, all made in laminated wood available in different colors, and one line built completely in stainless steel to optimize the outdoor use.

All our dumbwaiters are mounted on castors and can have an opened or closed upper part. Upon request they can be provided with a reinforced base.