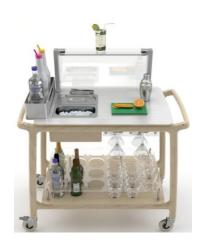

The range include a wide variety of line design, from a more classic to a more contemporary one, and functionality.

Our new line **ARIANNA**, entirely in solid wood and with a new rounded design, is composed by trolleys idealized and invented to address specific functions: tea service, champagne service, wine bottles display, coktails mixology and flambè cooking.