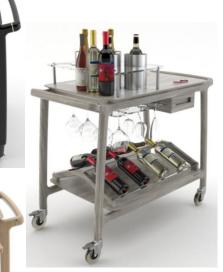

The range include a wide variety of line design, from a more classic to a more contemporary one, and functionality.

Our new line **ARIANNA**, entirely in solid wood and with a new rounded design, is composed by trolleys idealized and invented to address specific functions: tea service, champagne service, wine bottles display, coktails mixology and flambè cooking.