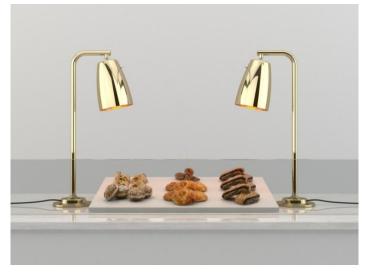

Our R&D dept. is constantly looking for new solutions and innovation to stay updated with the requirements of the market.

The 2018 sees the launch of two new different lines: *HELIOS*, the decorative carving stations and heating lamps, and *COMPASS*, a new generation of stainless steel bain marie trolley with molded well.

HELIOS: the new carving stations and heating lamps range